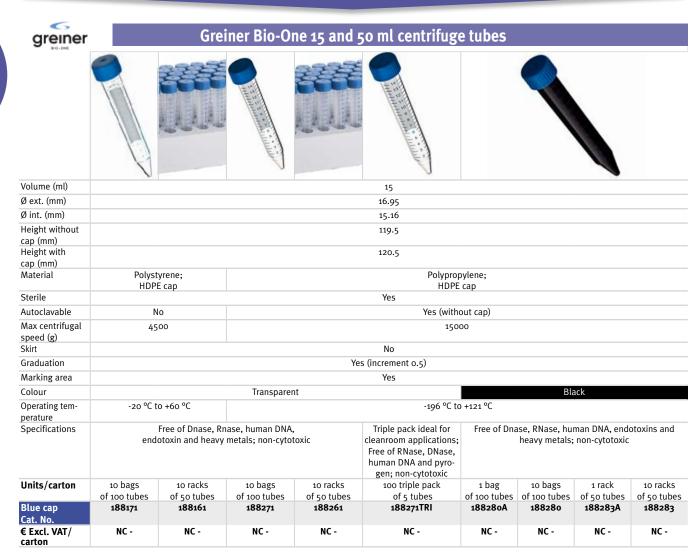

## **15 AND 50 ML CENTRIFUGE TUBES**

| Volume (ml)                  | 50                                                            |                         |                                                                                                                     |                                                            |                         |                      |                        |                     |                         |
|------------------------------|---------------------------------------------------------------|-------------------------|---------------------------------------------------------------------------------------------------------------------|------------------------------------------------------------|-------------------------|----------------------|------------------------|---------------------|-------------------------|
| Ø ext. (mm)                  | 29.5                                                          |                         |                                                                                                                     |                                                            |                         |                      |                        |                     |                         |
| Ø int. (mm)                  | 27.48                                                         |                         |                                                                                                                     |                                                            |                         |                      |                        |                     |                         |
| Height without<br>cap (mm)   | 114.5                                                         | 114.5                   | 114.5                                                                                                               | 115.5                                                      | 115.5                   | 114.5                | 114.5                  | 114.5               | 114.5                   |
| Height with cap<br>(mm)      | 115.5                                                         | 115.5                   | 115.5                                                                                                               | 116.5                                                      | 116.5                   | 115.5                | 115.5                  | 115.5               | 115.5                   |
| Material                     | Polypropylene;<br>HDPE cap                                    |                         |                                                                                                                     |                                                            |                         |                      |                        |                     |                         |
| Sterile                      | Yes                                                           |                         |                                                                                                                     |                                                            |                         |                      |                        |                     |                         |
| Autoclavable                 | Yes (without cap)                                             | Yes (without<br>cap)    | Yes (without cap)                                                                                                   | No                                                         | No                      | Yes (without<br>cap) | Yes (without cap)      | Yes (without cap)   | Yes (without cap)       |
| Max centrifugal<br>speed (g) | 17000                                                         | 17000                   | 17000                                                                                                               | 11500                                                      | 11500                   | 9000                 | 9000                   | 9000                | 9000                    |
| Skirt                        | No                                                            | No                      | No                                                                                                                  | Yes                                                        | Yes                     | No                   | No                     | No                  | No                      |
| Graduation                   | Yes (2.5 ml increments)                                       |                         |                                                                                                                     |                                                            |                         |                      |                        |                     |                         |
| Marking area                 | Yes                                                           |                         |                                                                                                                     |                                                            |                         |                      |                        |                     |                         |
| Colour                       | Translucent Black                                             |                         |                                                                                                                     |                                                            |                         |                      |                        |                     |                         |
| Operating tem-<br>perature   | -196 °C to +121 °C                                            |                         |                                                                                                                     |                                                            |                         |                      |                        |                     |                         |
| Specifications               | Free of Dnase, RNase, human<br>DNA, endotoxins; non-cytotoxic |                         | Triple pack ideal for cleanroom<br>applications; Free of Dnase,<br>RNase, human DNA, endotox-<br>ins; non-cytotoxic | Free of Dnase, RNase, human DNA, endotoxins; non-cytotoxic |                         |                      |                        |                     |                         |
| Units/carton                 | 20 bags of 25<br>tubes                                        | 12 racks of 25<br>tubes | 50 triple pack of 5<br>tubes                                                                                        | 18 bags<br>of 25 tubes                                     | 12 racks<br>of 25 tubes | 1 bag<br>of 20 tubes | 25 bags<br>of 20 tubes | Rack<br>of 25 tubes | 12 racks<br>of 25 tubes |
| Blue cap<br>Cat. No.         | 227261                                                        | 227270                  | 227261TRI                                                                                                           | 210261                                                     | 210270                  | 227280A              | 227280                 | 227283A             | 227283                  |
| € Excl. VAT/<br>carton       | NC -                                                          | NC -                    | NC -                                                                                                                | NC -                                                       | NC -                    | NC -                 | NC -                   | NC -                | NC -                    |