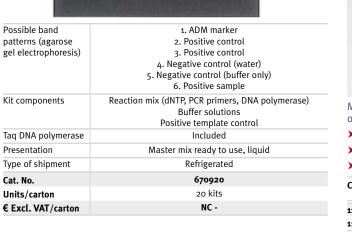

## PCR Mycoplasma Test Kit $\mathbf{nus}$

Mycogenus kit for mycoplasma detection in biological samples of animal or human origin, detection by quantitative PCR.

- > Developed with SYBR technology
- > Rapid and highly sensitive detection of mycoplasma
- According to the European Pharmacopoeia and the ICH

| Cat. No. | Volume       | € Excl. VAT |
|----------|--------------|-------------|
| 111721   | 25 reactions | NC -        |
| 111722   | 50 reactions | NC -        |