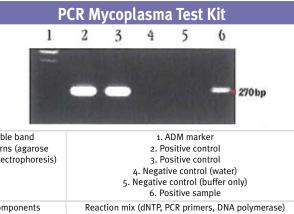

## PCR Mycoplasma Test Kit $\mathbf{nus}$

Mycogenus kit for mycoplasma detection in biological samples of animal or human origin, detection by quantitative PCR.

- > Developed with SYBR technology
- > Rapid and highly sensitive detection of mycoplasma
- According to the European Pharmacopoeia and the ICH

| Cat. No. | Volume       | € Excl. VAT |
|----------|--------------|-------------|
| 111721   | 25 reactions | NC -        |
| 111722   | 50 reactions | NC -        |