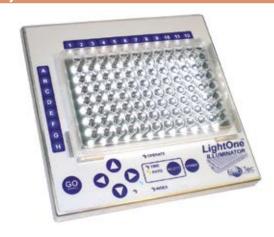

# **LightOne Well Viewing System**

### Compact holder for visualization support in 96-well plates.

- >Illuminates wells during distribution
- > Lighting is either manual or programmed with pause time
- Lighting of the whole or a part of a column or row (well to well possible)
- > Manual or automatic advance
- Index lighting only for light sensitive products
- ▶To be used with the holder that gives a good angle of orientation to the plate
- Single version for 96-well plates, or 384 version for 96 and 384-well plates

| Cat. No. | Description                                                                       | € Excl. VAT |
|----------|-----------------------------------------------------------------------------------|-------------|
| 039073   | LightOne Illuminator, 100 - 240V with stand, foot pedal and viewing frame         | NC -        |
| 039079B  | LightOne Illuminator Pro 384, 100 - 240V with stand, foot pedal and viewing frame | NC -        |