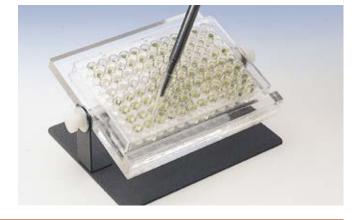

## Tiltable microplate holder

- >Transparent acrylic holder
- **≻**Adjustable
- > Mounted on an epoxy coated steel base
- ➤ For all 6- to 96-well plates

| Cat. No. | Description                | LxWxH<br>(mm)   | € Excl.<br>VAT |
|----------|----------------------------|-----------------|----------------|
| 045883   | Tiltable microplate holder | 114 X 165 X 157 | NC -           |