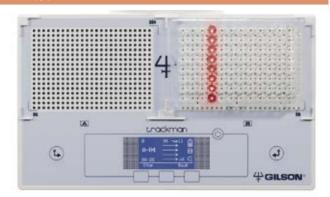

### **TRACKMAN™ Gilson**

- ➤ Pipetting aid system
- ➤ Guidance through the microplate dispensing process
- > Elimination of pipetting errors

| Cat. No.  | Description      | € Excl. VAT |
|-----------|------------------|-------------|
| 070040    | TRACKMAN™ Gilson | NC -        |
| Accessori | PC .             |             |

| Cat. No. | Description                          | € Excl. VAT |  |  |
|----------|--------------------------------------|-------------|--|--|
| 066394   | Power supply                         | NC -        |  |  |
| 066422   | Reagent reservoirs 25 ml (100 units) | NC -        |  |  |
| 070041   | TRACKMAN™Pedal                       | NC -        |  |  |
| 070042   | TRACKMAN™Microtube rack for          | NC -        |  |  |