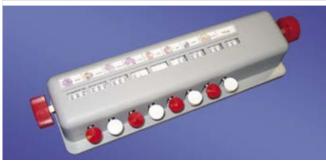

## **Cell counters**

- >5- or 8-key model, Reset button
- ➤ Ideal for leukocyte counts
- ➤Includes a totalization dial, increment : 1 to 999 per channel

| Cat. No. | Number of<br>keys | Of which one totalization key | € Excl.<br>VAT |
|----------|-------------------|-------------------------------|----------------|
| 068497   | 5                 | Yes                           | NC -           |
| 068498   | 8                 | Yes                           | NC -           |