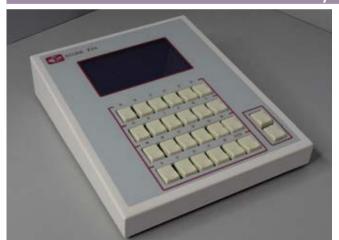

- >24 user-definable keys
- >6 keys configurable as event counter not counted in the formula
- ▶ Blocking and beeping at the programmed number
- > Result of the number of items as a percentage
- ➤Storage of files by number
- ➤ Correction of last keystrokes
- > Possible increase during counting
- **▶**LCD display
- ➤ Delivered with a USB key

| Dimensions L x D x H (mm)   | 200 X 250 X 40   |
|-----------------------------|------------------|
| LCD display dimensions (mm) | 120 X 70         |
| Net / gross weight (kg)     | 1,03 / 2         |
| Power supply                | 230 V - 50/60 Hz |
| Cat. No.                    | 195502           |
| € Excl. VAT                 | NC -             |