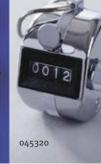

### **Manual counters**

- ▶4 digits with general reset
- >Adds one unit to each press

| Cat. No. | Туре                | Number of counters | € Excl.<br>VAT |
|----------|---------------------|--------------------|----------------|
| 045320   | Hand-held with ring | 1                  | NC -           |
| 045321   | On base             | 1                  | NC -           |
| 053205B  | On base             | 2                  | NC -           |
| 053206B  | On base             | 3                  | NC -           |
| 053207B  | On base             | 4                  | NC -           |
| 053208B  | On base             | 5                  | NC -           |
| 098468   | On base             | 10                 | NC -           |