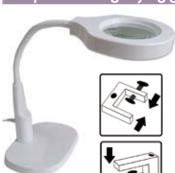

# Lamp - desk Magnifying glass to stand or clamp

SCORE SO

- ➤ Magnifications: 2.25 x and 4 x
- ▶Lens Ø 90 mm and double focus Ø 20 mm
- ▶Illumination: 2200 lux
- ➤ Light intensity : 550 lumens
- ➤ Table lamp, or vertical or horizontal clamp fixing
- ➤ Touch power on/off
- ▶25 cm articulated arm
- ➤ Power supply : 6 W (incl. 230 VAC - 12 VDC adapter)

| Cat. No. | Description                                      | € Excl.<br>VAT |
|----------|--------------------------------------------------|----------------|
| 098497   | Lamp - desk Magnifying glass to place / to clamp | NC -           |