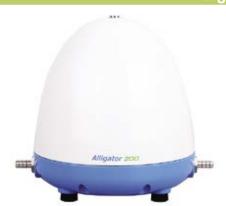

# Alligator 200 Filter System

- ➤ Ideal for filtration of a large number of samples
- Filtrate discharged directly after passing through the pump
- ➤ No need for a waste collection container
- ➤ Quick-Fit fitting for easy connection to both sides of the pump
- ➤ Ideal for microbiology applications or water testing without the need for filtrate recovery

| 886127                                     |  |
|--------------------------------------------|--|
| 04                                         |  |
| IP64                                       |  |
| 16 stainless steel, FKM, silicone, PP, PPS |  |
| 21.4 x 18.3 x 26.4                         |  |
| 220 V, 2.5 A                               |  |
| 4.5                                        |  |
| 525                                        |  |
|                                            |  |