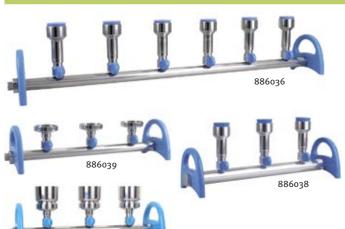

# **Rocker Filter Manifolds**

#### ➤In 3 or 6 branches version

- >Stainless steel or aluminium manifold according to model
- >3 versions: MB with base for stainless steel filter holder
  - MS with base for filter holder with silicone stopper No. 8 (magnetic or glass)
  - Version without base for adapter

| Material        | Number of channels | Version              | Cat. No. | €/<br>box |
|-----------------|--------------------|----------------------|----------|-----------|
|                 | 3                  | MB with stainless    | 886196   | NC -      |
|                 | 6                  | steel funnels 100 ml | 886197   | NC -      |
| Stainless steel | 3                  | МВ                   | 886039   | NC -      |
| Stainless steet | 6                  |                      | 886040   | NC -      |
|                 | 3                  |                      | 886037   | NC -      |
|                 | 6                  | MS                   | 886036   | NC -      |
| Aluminium       | 3                  |                      | 886038   | NC -      |
| Stainless steel | 3                  | For adaptors         | 886122   | NC -      |
| Stanness steet  | 6                  | For adapters         | 886121   | NC -      |