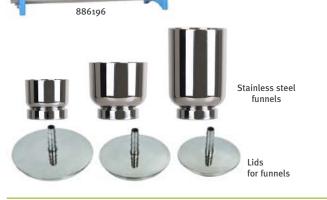

## Lids for stainless steel funnels

| Cat. No. | Description                                      | €    |
|----------|--------------------------------------------------|------|
| 886172   | Lid for stainless steel funnel 100 ml            | NC - |
| 886173   | Lid for stainless steel funnel 300 ml and 500 ml | NC - |

| Material        | Number of channels | Version              | Cat. No. | €/<br>box |
|-----------------|--------------------|----------------------|----------|-----------|
|                 | 3                  | MB with stainless    | 886196   | NC -      |
|                 | 6                  | steel funnels 100 ml | 886197   | NC -      |
| Stainless steel | 3                  | МВ                   | 886039   | NC -      |
| Stainless steet | 6                  |                      | 886040   | NC -      |
|                 | 3                  |                      | 886037   | NC -      |
|                 | 6                  | MS                   | 886036   | NC -      |
| Aluminium       | 3                  |                      | 886038   | NC -      |
| Stainless steel | 3                  | For adaptors         | 886122   | NC -      |
| Stanness steet  | 6                  | For adapters         | 886121   | NC -      |

#### ➤ Stainless steel funnels

#### ➤ Quarter-turn fixation

| Cat. No. | Volume<br>(ml) | Filter size<br>(mm) | Compatible<br>Systems | €    |
|----------|----------------|---------------------|-----------------------|------|
| 886169   | 100            | 47                  |                       | NC - |
| 886170   | 300            | 47                  | 886039, 886040        | NC - |
| 886171   | 500            | 47                  |                       | NC - |