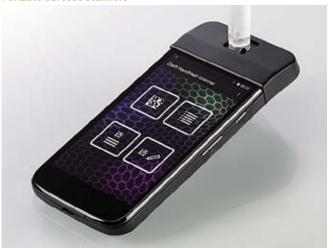

## **Portable Barcode scanners**

- ➤ Lightweight and intuitive
- ➤ Dimensions L x W x H (mm) 155 x 65 x 38
- >Storage Capacity: 60,000 samples
- >Autonomy of 8h
- ▶5 modes :
- displaying the tube barcode and saving the list of scanned tubes
- displaying the tube barcode and all pre-registered details
- downloading a list of samples to the scanner and viewing at once
- editing existing data or adding a new sample
- application involving wireless communication, custom projects
- ➤ With cryoprotection
- Supplied with software, battery charger, and USB cable for connection to a computer