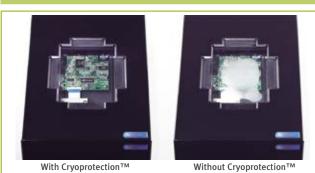

## **ZIATH Barcode scanners**

- > All scannerg are available with cryoprotection
- > Special cryoprotection coating prevents condensation from your cryotubes from interrupting the reading

- ➤ Fast and easy results
- ➤ Tailor-made solution for sample management
- >Works with all brands of 2D barcode tubes
- >After an initial automatic calibration, the scanner is ready for use
- ➤ Compatible : Windows 8, 7, 10, Vista and XP
- ▶2 year warranty

## **Barcode scanners**

- ▶ Fast barcode reading in less than 1 second
- ➤ Very easy to set up
- ➤ Robust
- ➤ Large reading window made of scratch-resistant glass
- ➤ Supplied with software and instructions for use

| Cat.No | Description                                                 | € Excl.<br>VAT |
|--------|-------------------------------------------------------------|----------------|
| 779929 | 2D barcode scanner for a single tube without cryoprotection | NC -           |
| 779930 | 2D barcode scanner for a single tube with cryprotection     | NC -           |