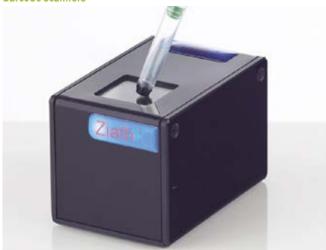

## 2D barcode scanners for individual tube

| Cat.No | Description                                       | € Excl.<br>VAT |
|--------|---------------------------------------------------|----------------|
| 779951 | 2D barcode scanner for single tube use            | NC -           |
| 779969 | 1D barcode scanner for handhed 2D barcode scanner | NC -           |