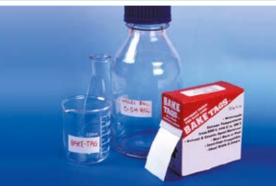

# **Bake-Tags**

For labelling products or buffers for molecular biology, requiring a heating step to deactivate RNases and DNases. Label format : 38 x 19 mm.

- >Labels can withstand temperatures up to 180°C in dry heat
- >Withstand autoclaving, freezing in liquid nitrogen and boiling water in water baths
- Resistant to most organic solvents, alcohols, acids and alkalis