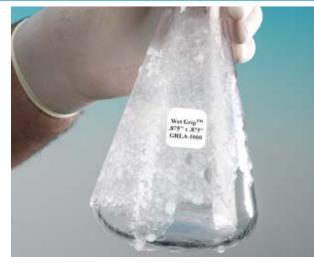

# Wetgrip adhesive labels

### Strong adhesive labels for wet, frosted or frozen tubes.

- > Temperature resistant to -80°C
- > Attaches to wet and frozen surfaces
- >Adheres to plastics, glass, metals
- Resistant to solvents and chemicals
- Compatible with centrifuge rotors
- >White
- >In sheet form for laser printing