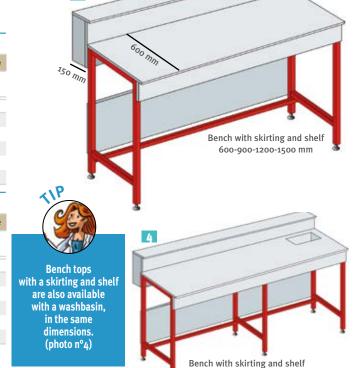

### Bench with skirting and shelf, height 90 cm

- ▶ Bench with skirting and shelf
- The melamine backsplash accommodates the tapware and electrical outlets

\* the overall depth is equal to the depth of the bench + the skirting and shelf (150 mm)

with sink 1800 mm