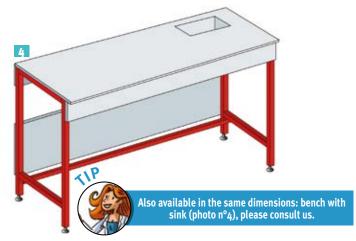

\* the overall depth is equal to the depth of the bench + the skirting and shelf (150 mm)

with sink 1800 mm