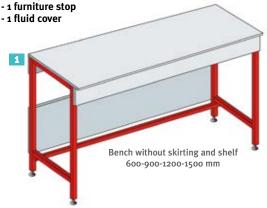

## Work furniture-benches to be assembled

Work furniture to be assembled, different colours of legs, panels and edges of shelves.

#### ➤Include:

- worktop with or without sink
- 2 metal legs of 600 mm or 750 mm with or without skirting and shelf (3 metal legs for 1800 mm bench)
- 1 laminate front panel
- 1 back panel

- ➤ Maximum load : 180 kg
- ►Additional mounting possible, please consult us
- ➤ Complies with AFNOR 15201 standards
- >3 possible coatings: enamelled glass, laminate and stoneware
- ➤ Choice of colours:
- colour of base: white or red
- colour of fascia and edge of shelf: white, yellow or grey to be specified when ordering